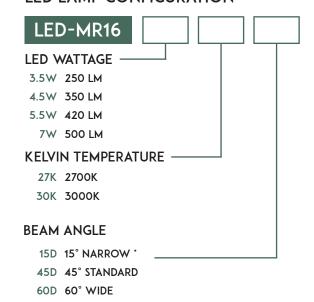

#### LED LAMP CONFIGURATION

<sup>\* 15°</sup> Only available in 3.5w and 5.5w - 2700k or 3000k

<sup>+</sup>Fully tested with Lutron Diva (DVLV-600P) dimmer and Lightcraft dimmable transformers and LED lamps.