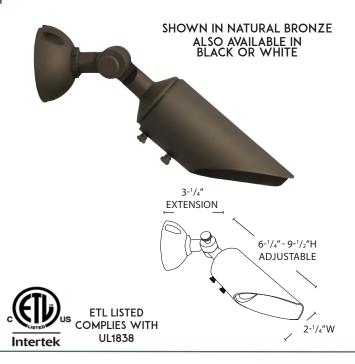

## PRODUCT SPECIFICATIONS

MATERIAL CAST BRASS

FINISH NATURAL BRONZE, BLACK OR WHITE

LENS CLEAR CONVEX

SOCKET BI PIN LAMP MR16 VOLTAGE 12V

PROJECTION UP TO 50 FT

LEAD WIRE 3 FT