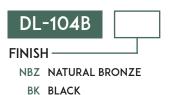

| PROJECT | DATE      |
|---------|-----------|
| TYPE    | CATALOG # |

# LITTLE SMOKY

**DOWNLIGHT** 

**DL-104B** 

#### **KEY FEATURES**

- **SURFACE MOUNT BASE INCLUDED (AX-803B)**
- •FULLY ADJUSTABLE SHROUD FOR GLARE CONTROL
- ·CAST BRASS
- ·NATURAL BRONZE AND BLACK FINISHES AVAILABLE
- **•TEMPERED. SHOCK AND HEAT RESISTENT LENS**
- ·HIGH TEMPERATURE CERAMIC SOCKET
- ·FIELD REPLACEABLE LED LAMP
- ·DIMMABLE+

### PRODUCT SPECIFICATIONS

MATERIAL CAST BRASS

FINISH NATURAL BRONZE OR BLACK

LENS CLEAR FLAT TEMPERED

SOCKET BI PIN
LAMP MR11
VOLTAGE 12V AC/DC

PROJECTION UP TO 20 FT

LEAD WIRE 3 FT

STEP 1

#### FIXTURE CONFIGURATION



## STEP 2

#### LED LAMP CONFIGURATION



<sup>&</sup>lt;sup>+</sup> Dimmable: See MR11 LED Lamps Spec Sheet for additional details