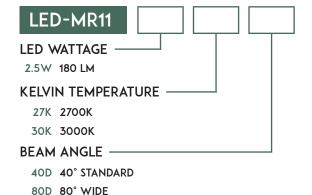

#### LED LAMP CONFIGURATION

<sup>&</sup>lt;sup>+</sup> Dimmable: See MR11 LED Lamps Spec Sheet for additional details