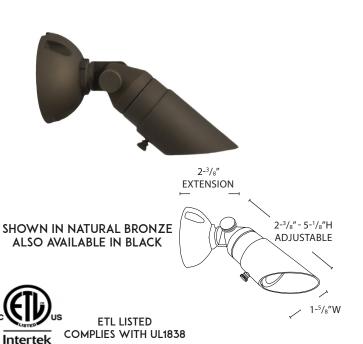

### PRODUCT SPECIFICATIONS

MATERIAL CAST BRASS

FINISH NATURAL BRONZE OR BLACK

LENS CLEAR FLAT TEMPERED

SOCKET BI PIN
LAMP MR11
VOLTAGE 12V AC/DC

PROJECTION UP TO 20 FT

LEAD WIRE 3 FT

STEP 1