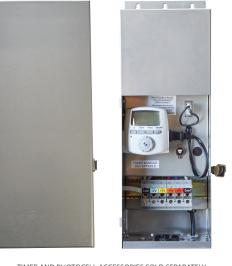

# **300W TRANSFORMER**

MULTI-TAP SS PRO SERIES

TR-300-1215-SS

### **KEY FEATURES**

FULLY ENCAPSULATED TOROIDAL CORE THAT RUNS COOLER AND QUIETER
DIMMABLE WITH ANY MLV OR CL DIMMER, AS LONG AS, DIMMER'S MIN. LOAD IS COVERED
PRIMARY SIDE THERMAL PROTECTION
SECONDARY SIDE MAGNETIC CIRCUIT BREAKERS
TIMER AND PHOTOCELL PLUG-IN READY
304 STAINLESS STEEL
SEALED, LOCKABLE AND REMOVABLE HINGED DOOR
FOUR 1" KNOCKOUTS & ONE 2" KNOCKOUT
6' HEAVY DUTY POWER CORD
ETL LISTED TO UL 2108
10 YEAR LIMITED WARRANTY

### PRODUCT SPECIFICATIONS

| DIMENSIONS    | 16 <sup>-1</sup> / <sub>2</sub> "H X 6 <sup>-1</sup> / <sub>4</sub> "W X 6"D |
|---------------|------------------------------------------------------------------------------|
| MATERIAL      | STAINLESS STEEL (304)                                                        |
| WATTAGE       | 300W                                                                         |
| VOLTAGE TAPS  | 12VAC - 15VAC                                                                |
| INPUT VOLTAGE | 120V                                                                         |

TIMER AND PHOTOCELL ACCESSORIES SOLD SEPARATELY