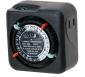

## TRANSFORMER ACCESSORY OPTIONS

Control the transformer's ON/OFF times with this traditional manual timer.

MANUAL TIMER

MODEL TR-T-101 DIMENSIONS 3"W X 3"H X 1-5/8"D Control the transformer's ON/OFF times with this astronomic digital timer. Automatically adjust to daylight savings time. Includes a battery backup.