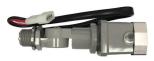

PHOTOCELL

MODEL TR-TP-102 DIMENSIONS 3"W X 3"H X 1-5/8"D

LIGHTCRAFT OUTDOOR | 9811 OWENSMOUTH AVE | UNIT 1 | CHATSWORTH, CA 91311 PHONE: 818.349.2663 | FAX: 818.349.2676 | E-MAIL: SALES@LIGHTCRAFTOUTDOOR.COM