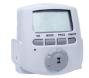

#### ASTRONOMIC TIMER

MODEL TR-T-105 DIMENSIONS 3-1/8"W X 3-1/4"H X 1-7/8"D The photocell automatically activates your transformer at sunset and disables it at sunrise. Can be used in combination with Manual or Astronomic Timers.