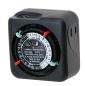

## TRANSFORMER ACCESSORY OPTIONS

Control the transformer's ON/OFF times with this traditional manual timer.

Control the transformer's ON/OFF times with this astronomic digital timer. Automatically adjust to daylight savings time. Includes a battery backup.

PHOTOCELL

MODEL TR-TP-102 DIMENSIONS 3"W X 3"H X 1-5/8"D

MANUAL TIMER

MODEL TR-T-101
DIMENSIONS 3"W X 3"H X 1-5/8"D