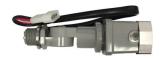

ASTRONOMIC TIMER

MODEL TR-T-105
DIMENSIONS 3-1/8"W X 3-1/4"H X 1-7/8"D

The photocell automatically activates your transformer at sunset and disables it at sunrise. Can be used in combination with Manual or Astronomic Timers.

PHOTOCELL

MODEL TR-TP-102 DIMENSIONS 3"W X 3"H X 1-5/8"D

MANUAL TIMER

MODEL TR-T-101
DIMENSIONS 3"W X 3"H X 1-5/8"D