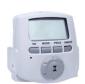

## TRANSFORMER ACCESSORY OPTIONS

Control the transformer's ON/OFF times with this traditional manual timer.

Control the transformer's ON/OFF times with this astronomic digital timer. Automatically adjust to daylight savings time. Includes a battery backup.

ASTRONOMIC TIMER

MODEL TR-T-105
DIMENSIONS 3-1/8"W X 3-1/4"H X 1-7/8"D

The photocell automatically activates your transformer at sunset and disables it at sunrise. Can be used in combination with Manual or Astronomic Timers.