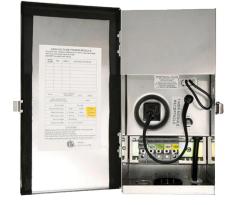

## **150W TRANSFORMER**

MULTI-TAP SS PRO SERIES TR-150-1215-SS

## **KEY FEATURES**

- •FULLY ENCAPSULATED TOROIDAL CORE THAT RUNS COOLER AND QUIETER
- \*DIMMABLE WITH ANY MLV OR CL DIMMER, AS LONG AS DIMMER'S MIN. LOAD IS COVERED
- **•PRIMARY SIDE THERMAL PROTECTION**
- \*SECONDARY SIDE MAGNETIC CIRCUIT BREAKERS
- **•TIMER AND PHOTOCELL PLUG-IN READY**
- ·304 STAINLESS STEEL
- ·SEALED. LOCKABLE AND REMOVABLE HINGED DOOR
- •THREE 1" KNOCKOUTS & ONE 2" KNOCKOUT
- •6' HEAVY DUTY POWER CORD
- •ETL LISTED TO UL 2108
- ·10 YEAR LIMITED WARRANTY

## PRODUCT SPECIFICATIONS

DIMENSIONS  $10^{-1}/_{8}$ "H X  $5^{-3}/_{4}$ "W X  $4^{-5}/_{8}$ "D

MATERIAL STAINLESS STEEL (304)

WATTAGE 150W

VOLTAGE TAPS 12VAC - 15VAC

INPUT VOLTAGE 120V

TIMER AND PHOTOCELL ACCESSORIES SOLD SEPARATELY