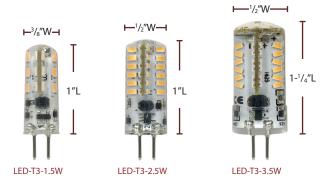

# **DIMENSIONS**

### PRODUCT SPECIFICATIONS

DIMENSIONS 1"L X 3/8"W

(1.5W)

DIMENSIONS 1"L X 1/2"W

(2.5W)

DIMENSIONS 1-1/4"L X 1-1/4"W

(3.5W)

T3 (G4 BASE) **BASE** 