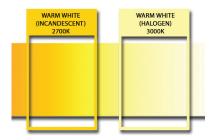

ENCAPSULATED LED BOARD
- ·360° LIGHT OUTPUT
- ·DIMMABLE+
- •3 YEAR LIMITED WARRANTY

### PRODUCT SPECIFICATIONS

DIMENSIONS 1"L X 3/8"W

(1.5W)

DIMENSIONS 1"L X 1/2"W

(2.5W)

DIMENSIONS 1-1/4"L X 1-1/4"W

(3.5W)

T3 (G4 BASE) **BASE** 

**CHIPSET EPISTAR VOLTAGE** 9-18V AC/DC

**DIMMABLE** YES+

#### STEP 1

# LED LAMP CONFIGURATION



+PRIMARY SIDE DIMMING: Requires LED magnetic low voltage (MLV) dimmable transformer and compatible LED dimmer (MLV) - Primary Side or Lightcraft 12V in-line dimmer.

For more information see installation guidelines.

Fully tested with Lutron Diva (DVLV-600P) dimmer and Lightcraft dimmable transformers and LED lamps.

- +LOW VOLTAGE SIDE DIMMING: Requires Lightcraft 12V In Line Dimmer
- + Lumens calculated at 3000K (-5% for 2700K)

# KELVIN COLOR OPTIONS



# **DIMENSIONS**