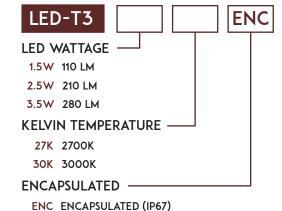

#### STEP 1

# LED LAMP CONFIGURATION

+PRIMARY SIDE DIMMING: Requires LED magnetic low voltage (MLV) dimmable transformer and compatible LED dimmer (MLV) - Primary Side or Lightcraft 12V in-line dimmer.

For more information see installation guidelines.

### PRODUCT SPECIFICATIONS

DIMENSIONS 1"L X 3/8"W

(1.5W)

DIMENSIONS 1"L X 1/2"W

(2.5W)

DIMENSIONS 1-1/4"L X 1-1/4"W

(3.5W)

T3 (G4 BASE) **BASE** 

**CHIPSET EPISTAR VOLTAGE** 9-18V AC/DC

**DIMMABLE** YES+