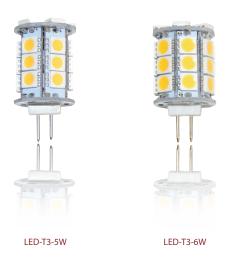

Lightcraft Outdoor's Classic Corn Cob LED T3 lamps are available in two high lumen output options. Optimized for outdoor use.

| PROJECT | DATE      |
|---------|-----------|
| TYPE    | CATALOG # |

### **CLASSIC CORN COB SERIES**

#### PRODUCT SPECIFICATIONS

DIMENSIONS 1-1/2"L X 3/4"W

(5W)

DIMENSIONS 1"L X 3/8"W

(6W)

BASE T3 (G4 BASE)

CHIPSET EPISTAR

VOLTAGE 9-15V AC/DC