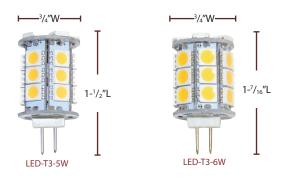

#### PRODUCT SPECIFICATIONS

DIMENSIONS 1-1/2"L X 3/4"W

(5W)

DIMENSIONS 1"L X 3/8"W

(6W)

BASE T3 (G4 BASE)

CHIPSET EPISTAR

VOLTAGE 9-15V AC/DC

#### **DIMENSIONS**