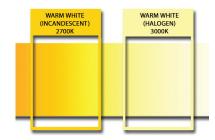

Lightcraft Outdoor's Classic Corn Cob LED T3 lamps are available in two high lumen output options. Optimized for outdoor use.



| PROJECT | DATE      |
|---------|-----------|
| TYPE    | CATALOG # |

# **LED T3 LAMPS**

### **CLASSIC CORN COB SERIES**

#### **KEY FEATURES**

- •DESIGNED FOR OUTDOOR USE IN ENCLOSED FIXTURES
- ·HIGH LUMEN OUTPUT
- •360° LIGHT OUTPUT
- •3 YEAR LIMITED WARRANTY

#### PRODUCT SPECIFICATIONS

DIMENSIONS 1-1/2"L X 3/4"W

(5W)

DIMENSIONS 1"L X 3/8"W

(6W)

BASE T3 (G4 BASE)

CHIPSET EPISTAR

VOLTAGE 9-15V AC/DC

DIMMABLE NO

#### STEP 1

#### LED LAMP CONFIGURATION



#### + Lumens calculated at 3000K (-5% for 2700K)

## KELVIN COLOR OPTIONS



#### **DIMENSIONS**