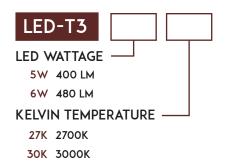

#### STEP 1

#### LED LAMP CONFIGURATION

#### + Lumens calculated at 3000K (-5% for 2700K)