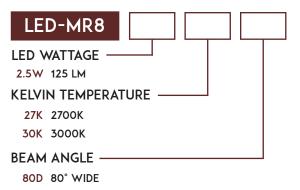

# LED MR8 LAMPS PREMIUM SERIES

## STEP 1 LED LAMP CONFIGURATION

+PRIMARY SIDE DIMMING: Requires LED magnetic low voltage (MLV) dimmable transformer and compatible LED dimmer (MLV) - Primary Side or Lightcraft 12V in-line dimmer.

For more information see installation guidelines.

Fully tested with Lutron Diva (DVLV-600P) dimmer and Lightcraft dimmable transformers and LED lamps.

+LOW VOLTAGE SIDE DIMMING: Requires Lightcraft 12V In Line Dimmer

Lumens calculated at 3000K (-5% for 2700K)