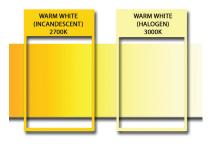

### **KELVIN COLOR OPTIONS**

LIGHTCRAFT OUTDOOR | 9811 OWENSMOUTH AVE | UNIT 1 | CHATSWORTH, CA 91311 PHONE: 818.349.2663 | FAX: 818.349.2676 | E-MAIL: SALES@LIGHTCRAFTOUTDOOR.COM

Fully tested with Lutron Diva (DVLV-600P) dimmer and Lightcraft dimmable transformers and LED lamps.

+LOW VOLTAGE SIDE DIMMING: Requires Lightcraft 12V In Line Dimmer

Lumens calculated at 3000K (-5% for 2700K)