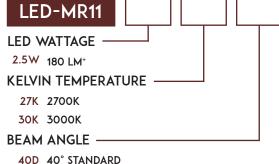

#### STEP 1

#### LED LAMP CONFIGURATION

80D 80° WIDE

+PRIMARY SIDE DIMMING: Requires LED magnetic low voltage (MLV) dimmable transformer and compatible LED dimmer (MLV) - Primary Side or Lightcraft 12V in-line dimmer.

Lumens calculated at 3000K (-5% for 2700K)