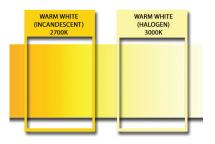

D FOR OUTDOOR USE IN ENCLOSED FIXTURES**
- OPTIMIZED ESD (ELECTRO-STATIC DISCHARGE)
- •ETL LISTED, CE AND FCC COMPLIANT
- ·DIMMABLE+
- •3 YEAR LIMITED WARRANTY

### PRODUCT SPECIFICATIONS

DIMENSIONS 1-3/8"L X 1-3/8"W

**BASE MR11 CHIPSET CREE VOLTAGE** 12V AC/DC **DIMMABLE** YES+

#### STEP 1

#### LED LAMP CONFIGURATION



80D 80° WIDE

+PRIMARY SIDE DIMMING: Requires LED magnetic low voltage (MLV) dimmable transformer and compatible LED dimmer (MLV) - Primary Side or Lightcraft 12V in-line dimmer.

For more information see installation guidelines.

Fully tested with Lutron Diva (DVLV-600P) dimmer and Lightcraft dimmable transformers and LED lamps.

+LOW VOLTAGE SIDE DIMMING: Requires Lightcraft 12V In Line Dimmer

Lumens calculated at 3000K (-5% for 2700K)

## **KELVIN COLOR OPTIONS**