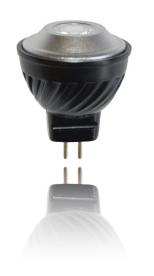

Lightcraft Outdoor's Premium LED MR11 lamps are available in a variety kelvin color options and beam angles. Optimized for outdoor use.

# **LED MR11 LAMPS**

## **PREMIUM SERIES**

### PRODUCT SPECIFICATIONS

DIMENSIONS 1-3/8"L X 1-3/8"W

**BASE MR11 CHIPSET CREE VOLTAGE** 12V AC/DC **DIMMABLE** YES+