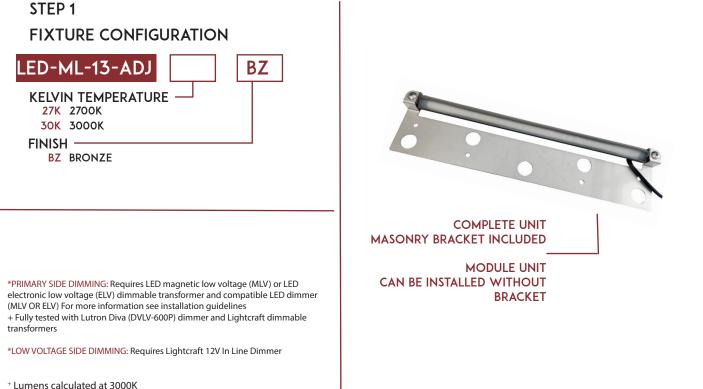

## MASONRY LIGHT 13

LED-ML-13-ADJ

(-5% for 2700K)

LIGHTCRAFT OUTDOOR | 9811 OWENSMOUTH AVE | UNIT 1 | CHATSWORTH, CA 91311 PHONE: 818.349.2663 | FAX: 818.349.2676 | E-MAIL: SALES@LIGHTCRAFTOUTDOOR.COM