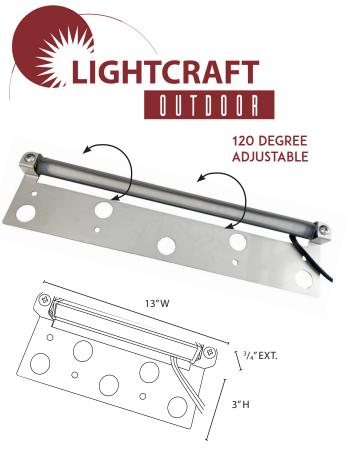

## MASONRY LIGHT 13

LED-ML-13-ADJ

## **KEY FEATURES**

- ADJUSTABLE LED FOR PRECISE AIMING (120 DEGREE)
- · IDEAL FOR COLUMNS, RETAINING WALLS & BENCHES
- FIELD REPLACEABLE LED
- HEAVY DUTY REMOVEABLE STAINLESS STEEL MASONRY BRACKET
- CAN BE USED WITHOUT BRACKET
- **DOT FREE ILLUMINATION**

## PRODUCT SPECIFICATION

| MATERIAL<br>LENS<br>WATTAGE<br>LUMENS<br>VOLTAGE<br>LIGHT SPREAD<br>LEAD WIRE<br>DIMMABLE | ALUMINUM<br>FROSTED ACRYLIC<br>2.4W<br>150<br>11-13V AC/DC<br>6-8 FT AVG<br>71" SPT-2<br>YES'<br>120° |
|-------------------------------------------------------------------------------------------|-------------------------------------------------------------------------------------------------------|
| ROTATION                                                                                  | 120°                                                                                                  |
|                                                                                           |                                                                                                       |