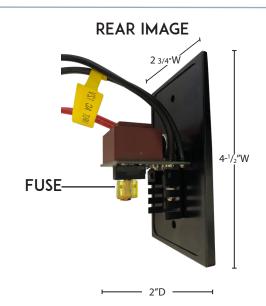

## TECHNICAL SPECIFICATIONS

- CURRENT CAPACITY: 10A
- 12 VAC
- MAX LOAD = 120W AT 12V
- NO MINIMUM LOAD REQUIRED
- AUTO FREQUENCY ADJUST (40HZ 400HZ)
- J BOX / HOUSING NOT INCLUDED

## **DIMENSIONS**

4 1/2" H X 2 3/4" W X 2" DEEP