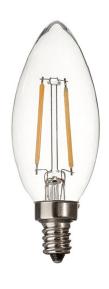

## LED CANDLE LAMP

2W CANDLE BASE (12V)

LED-CAN-2W-12V-27K

#### **KEY FEATURES**

- •DESIGNED FOR OUTDOOR USE IN A FULLY SEALED FIXTURE
- •12V TO FIT EXISTING LOW VOLTAGE SYSTEMS
- •360° BEAM
- ·20W INCANDESCENT REPLACEMENT
- •1 YEAR LIMITED WARRANTY

### PRODUCT SPECIFICATIONS

BASE E12 (CANDLE BASE)

VOLTAGE 12V AC/DC

DIMMABLE YES+