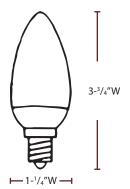

### **DIMENSIONS**

For more information see installation guidelines. Fully tested with Lutron Diva (DVLV-600P) dimmer and Lightcraft dimmable

+LOW VOLTAGE SIDE DIMMING: Requires Lightcraft 12V In Line Dimmer