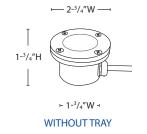

#### **KEY FEATURES**

- ·HEAVY CAST BRASS
- ·LOW PROFILE (ONLY 1-3/4"H)
- **•OPTIONAL PEBBLE TRAY (INCLUDED)**
- •25 FT UNDERWATER RATED SJ CABLE
- ·HIGH TEMPERATURE SOCKET
- •FIELD REPLACEABLE LED (LED INCLUDED)

#### PRODUCT SPECIFICATION

MATERIAL CAST BRASS

**LENS** FROST FLAT TEMPERED

**SOCKET BI PIN LAMP GU4 COB** 12V AC/DC **VOLTAGE** 

**LEAD WIRE** 25 FT SJTW WIRE (18AWG INSIDE)

PROJECTION UP TO 15 FT MAX DEPTH UP TO 6 FT