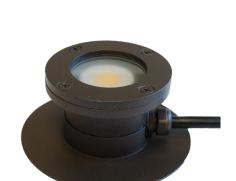

# **GUPPY**

H20-302B

#### **KEY FEATURES**

- ·HEAVY CAST BRASS
- ·LOW PROFILE (ONLY 1-3/4"H)
- **•OPTIONAL PEBBLE TRAY (INCLUDED)**
- •25 FT UNDERWATER RATED SJ CABLE
- ·HIGH TEMPERATURE SOCKET
- •FIELD REPLACEABLE LED (LED INCLUDED)

#### PRODUCT SPECIFICATION

MATERIAL CAST BRASS

**LENS** FROST FLAT TEMPERED

**SOCKET BI PIN LAMP GU4 COB** 12V AC/DC **VOLTAGE** 

**LEAD WIRE** 25 FT SJTW WIRE (18AWG INSIDE)

PROJECTION UP TO 15 FT MAX DEPTH UP TO 6 FT