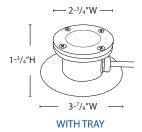

#### **KEY FEATURES**

- ·HEAVY CAST BRASS
- ·LOW PROFILE (ONLY 1-3/4"H)
- **•OPTIONAL PEBBLE TRAY (INCLUDED)**
- •25 FT UNDERWATER RATED SJ CABLE
- ·HIGH TEMPERATURE SOCKET
- •FIELD REPLACEABLE LED (LED INCLUDED)

#### PEBBLE TRAY DETAILS

INSTALLATION NOTE: It is important to hand tighten and seal this fixture with silicone before placing the fixture into water. For added protection - Apply silicone around the outside of the front cap and the bottom cord exit.