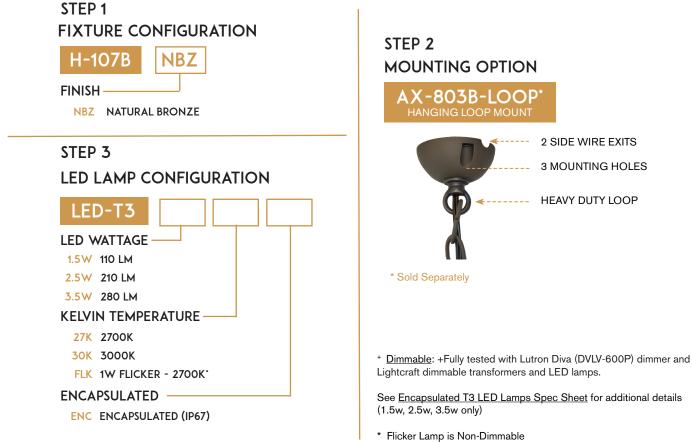

## H-107B

•FIELD REPLACEABLE LED LAMP

•LIFETIME WARRANTY ON BRASS MATERIAL •DIMMABLE+

## PRODUCT SPECIFICATION

| MATERIAL     | SOLID BRASS                 |
|--------------|-----------------------------|
| FINISH       | NATURAL BRONZE              |
| SOCKET       | BI-PIN                      |
| LAMP         | T3/G4                       |
| VOLTAGE      | 12V                         |
| LIGHT SPREAD | AMBIENT                     |
| LEAD WIRE    | 3 FT BROWN WIRE WITH        |
|              | GALVANIZED SUSPENSION CABLE |