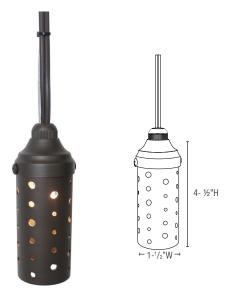

## MINI STARLIGHTER HANGING AMBIENT LIGHT

## H-107B

## **KEY FEATURES**

•SOLID BRASS

·LIGHT CAN BE SEEN THROUGH CUT-OUTS

•NATURAL BRONZE FINISH GUARANTEED NOT TO CHIP, FLAKE OR PEEL

**•TEMPERED, SHOCK AND HEAT RESISTENT LENS** 

**·HIGH TEMPERATURE CERAMIC SOCKET** 

## PRODUCT SPECIFICATION

| MATERIAL     | SOLID BRASS                 |
|--------------|-----------------------------|
| FINISH       | NATURAL BRONZE              |
| SOCKET       | BI-PIN                      |
| LAMP         | T3/G4                       |
| VOLTAGE      | 12V                         |
| LIGHT SPREAD | AMBIENT                     |
| LEAD WIRE    | 3 FT BROWN WIRE WITH        |
|              | GALVANIZED SUSPENSION CABLE |