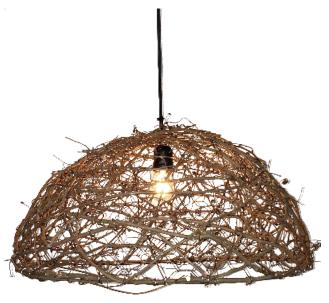

## NATURAL VINE DOME PENDANTS

**GL-H-VINE-DOME** 

**KEY FEATURES** 

**NATURAL DESIGN** TREES, PATIOS AND OUTDOOR STRUCTURES MADE FROM REAL VINES **OPERATES WITH STANDARD LANDSCAPE TRANSFORMERS** (SOLD SEPARATELY) **DIMMABLE+** 

## PRODUCT SPECIFICATION

DIMENSIONS 20"W X 10" H MATERIAL/COLOR NATURAL VINES **VOLTAGE / SOCKET 12V MEDIUM BASE** 

CORD 11 FT. BLACK CORD (16-2 GAUGE) MOUNTING CORD HUNG / ZIP TIES

12V CONTROL ACCESSORIES 12V IN LINE DIMMER MODEL # LED-DIM-12V