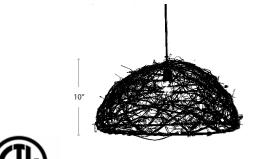

## PRODUCT SPECIFICATION

DIMENSIONS 20"W X 10" H MATERIAL/COLOR NATURAL VINES **VOLTAGE / SOCKET 12V MEDIUM BASE** 

CORD 11 FT. BLACK CORD (16-2 GAUGE) MOUNTING CORD HUNG / ZIP TIES

12V CONTROL ACCESSORIES 12V IN LINE DIMMER MODEL # LED-DIM-12V