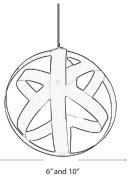

## PRODUCT SPECIFICATION

DIMENSIONS 6"AND 10" MATERIAL/COLOR SOLID BRASS NATURAL BRONZE FINISH VOLTAGE / SOCKET 12V MEDIUM BASE CORD 11 FT. BLACK CORD (16-2 GAUGE) MOUNTING CORD HUNG / ZIP TIES 12V CONTROL ACCESSORIES 12V IN LINE DIMMER MODEL # LED-DIM-12V LED LAMP OPTIONS 12V 1W, 2W AND 4W E26 FILAMENT STYLE (SOLD SEPARATELY)