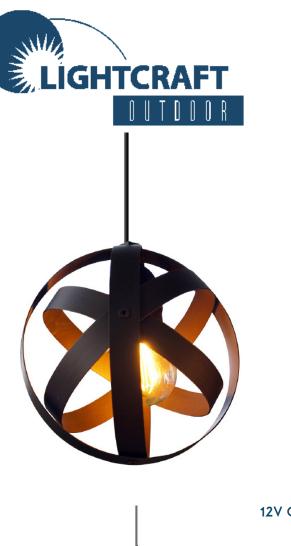

## GEO GLOBES GL-H-GEO-SIZE

**KEY FEATURES** 

GEOMETRIC DESIGN TREES, PATIOS AND OUTDOOR STRUCTURES 12V SOLID BRASS GEOMETRIC GLOBES OPERATES WITH STANDARD LANDSCAPE TRANSFORMERS (SOLD SEPARATELY) DIMMABLE+

## PRODUCT SPECIFICATION

DIMENSIONS 6"AND 10" MATERIAL/COLOR SOLID BRASS NATURAL BRONZE FINISH VOLTAGE / SOCKET 12V MEDIUM BASE CORD 11 FT. BLACK CORD (16-2 GAUGE) MOUNTING CORD HUNG / ZIP TIES 12V CONTROL ACCESSORIES 12V IN LINE DIMMER MODEL # LED-DIM-12V LED LAMP OPTIONS 12V 1W, 2W AND 4W E26 FILAMENT STYLE (SOLD SEPARATELY)