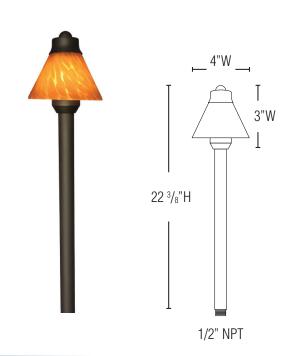

## PRODUCT SPECIFICATIONS

MATERIAL **SOLID BRASS** 

**FINISH** NATURAL BRONZE / AMBER GLASS

**FROST** LENS SOCKET **BI-PIN LAMP** T3/G4 12V **VOLTAGE** 

LIGHT SPREAD 4-5 FT AVG

**LEAD WIRE** 3 FT