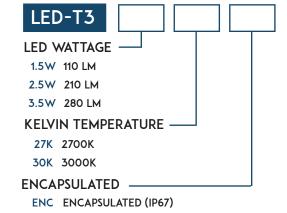

### STEP 2

LED LAMP CONFIGURATION

See Encapsulated T3 LED Lamps Spec Sheet for additional details (1.5w, 2.5w, 3.5w only)

<sup>+</sup> Dimmable: +Fully tested with Lutron Diva (DVLV-600P) dimmer and Lightcraft dimmable transformers and LED lamps.