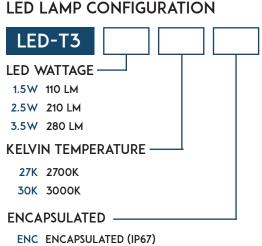

#### STEP 2

+ Dimmable: +Fully tested with Lutron Diva (DVLV-600P) dimmer and Lightcraft dimmable transformers and LED lamps.

See Encapsulated T3 LED Lamps Spec Sheet for additional details (1.5w, 2.5w, 3.5w only)