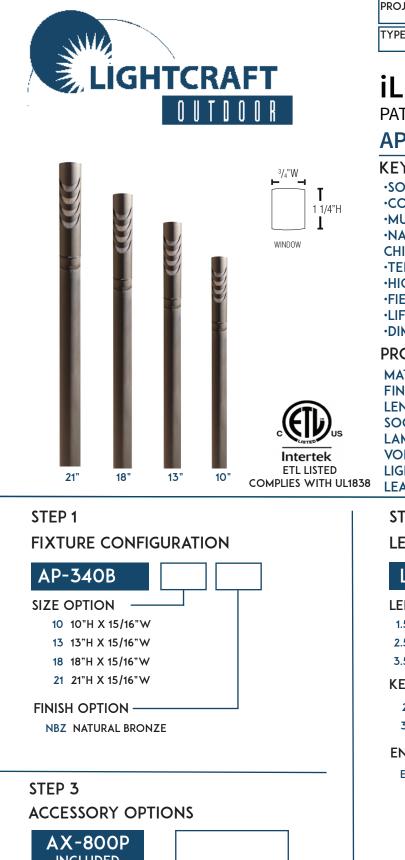

## **AP-341B**

#### **KEY FEATURES**

•SOLID BRASS CONTEMPORARY DESIGN WITH LOUVERS MULTIPLE HEIGHT OPTIONS **•NATURAL BRONZE FINISH GUARANTEED NOT TO** CHIP. FLAKE OR PEEL **•TEMPERED, SHOCK AND HEAT RESISTENT LENS •HIGH TEMPERATURE CERAMIC SOCKET**  FIELD REPLACEABLE LED LAMP ·LIFETIME WARRANTY ON BRASS MATERIAL ·DIMMABLE+

### PRODUCT SPECIFICATION

| MATERIAL     | SOLID BRASS    |
|--------------|----------------|
| FINISH       | NATURAL BRONZE |
| LENS         | FROST          |
| SOCKET       | BI-PIN         |
| LAMP         | T3/G4          |
| VOLTAGE      | 12V            |
| LIGHT SPREAD | 2-8 FT AVG     |
| LEAD WIRE    | 3 FT           |