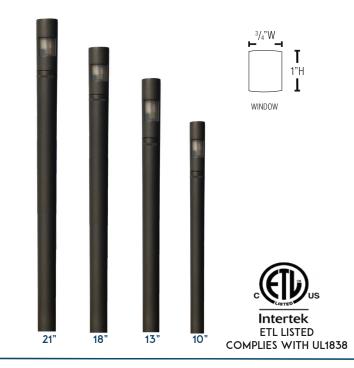

#### **KEY FEATURES**

- **·SOLID BRASS**
- **CONTEMPORARY DESIGN**
- MULTIPLE HEIGHT OPTIONS
- ·NATURAL BRONZE FINISH GUARANTEED NOT TO CHIP. FLAKE OR PEEL
- **•TEMPERED, SHOCK AND HEAT RESISTENT LENS**
- ·HIGH TEMPERATURE CERAMIC SOCKET
- ·FIELD REPLACEABLE LED LAMP
- ·LIFETIME WARRANTY ON BRASS MATERIAL
- ·DIMMABLE+

### PRODUCT SPECIFICATION

MATERIAL SOLID BRASS **FINISH** NATURAL BRONZE

**LENS FROST BI-PIN** SOCKET **LAMP** T3/G4 **VOLTAGE** 12V

LIGHT SPREAD 2-8 FT AVG

**LEAD WIRE** 3 FT