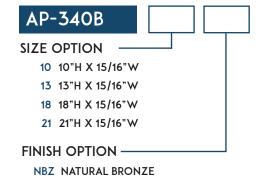

| PROJECT | DATE      |
|---------|-----------|
| TYPE    | CATALOG # |

# **iLLUMA**

**PATH LIGHT** 

### **AP-340B**

#### **KEY FEATURES**

- **·SOLID BRASS**
- **CONTEMPORARY DESIGN**
- MULTIPLE HEIGHT OPTIONS
- ·NATURAL BRONZE FINISH GUARANTEED NOT TO CHIP. FLAKE OR PEEL
- **•TEMPERED, SHOCK AND HEAT RESISTENT LENS**
- ·HIGH TEMPERATURE CERAMIC SOCKET
- ·FIELD REPLACEABLE LED LAMP
- ·LIFETIME WARRANTY ON BRASS MATERIAL
- ·DIMMABLE+

### PRODUCT SPECIFICATION

MATERIAL SOLID BRASS **FINISH** NATURAL BRONZE

**LENS FROST BI-PIN** SOCKET **LAMP** T3/G4 **VOLTAGE** 12V

LIGHT SPREAD 2-8 FT AVG

**LEAD WIRE** 3 FT

## STEP 1 FIXTURE CONFIGURATION



### STEP 3 **ACCESSORY OPTIONS**

| AX-800P<br>INCLUDED |                  |
|---------------------|------------------|
| STAKE OPTION —      | ITY DED. (A DOST |

#### STEP 2

#### LED LAMP CONFIGURATION



See Encapsulated T3 LED Lamps Spec Sheet for additional details (1.5w, 2.5w, 3.5w only)

<sup>&</sup>lt;sup>+</sup> <u>Dimmable</u>: +Fully tested with Lutron Diva (DVLV-600P) dimmer and Lightcraft dimmable transformers and LED lamps.