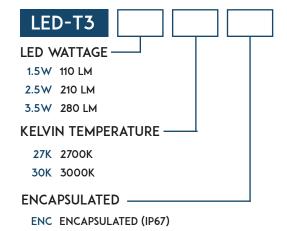

#### STEP 2

#### LED LAMP CONFIGURATION

See Encapsulated T3 LED Lamps Spec Sheet for additional details (1.5w, 2.5w, 3.5w only)

<sup>&</sup>lt;sup>+</sup> <u>Dimmable</u>: +Fully tested with Lutron Diva (DVLV-600P) dimmer and Lightcraft dimmable transformers and LED lamps.