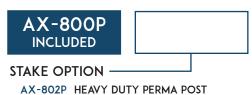

|
|---------|-----------|
| ТҮРЕ    | CATALOG # |

# **LUNA VIDRO**

MICA AMBER ART GLASS SIDE STEM PATH LIGHT

AP-210B-OPAL

## **KEY FEATURES**

- ·SOLID BRASS
- ·MICA OPAL ART GLASS SHADE
- •NATURAL BRONZE FINISH GUARANTEED NOT TO CHIP. FLAKE OR PEEL
- •TEMPERED, SHOCK AND HEAT RESISTENT LENS
- ·HIGH TEMPERATURE SOCKET
- ·FIELD REPLACEABLE LED LAMP
- ·LIFETIME WARRANTY ON BRASS MATERIAL
- **·DIMMABLE+**

#### PRODUCT SPECIFICATIONS

MATERIAL SOLID BRASS FINISH NATURAL BRONZE

GLASS MICA OPAL SOCKET/LAMP SC BAYONET

VOLTAGE 12V

LIGHT SPREAD 3-4 FT AVG

LEAD WIRE 3 FT

## STEP 1

FIXTURE CONFIGURATION

| AP-210B-OPAL       |  |  |
|--------------------|--|--|
| FINISH —           |  |  |
| 1 1141511          |  |  |
| NBZ NATURAL BRONZE |  |  |

#### STEP 3

**ACCESSORY OPTIONS** 



## STEP 2

LED LAMP CONFIGURATION

| LED-SCBAY               |  |
|-------------------------|--|
| LED WATTAGE             |  |
| 2.5W 210 LM             |  |
| 3.5W 280 LM             |  |
| KELVIN TEMPERATURE ———— |  |
| 27K 2700K               |  |
| 30K 3000K               |  |
| ENCAPSULATED —————      |  |
| ENC ENCAPSULATED (IP67) |  |

See Encapsulated SC LED Lamps Spec Sheet for additional details

<sup>&</sup>lt;sup>+</sup> <u>Dimmable</u>: +Fully tested with Lutron Diva (DVLV-600P) dimmer and Lightcraft dimmable transformers and LED lamps.