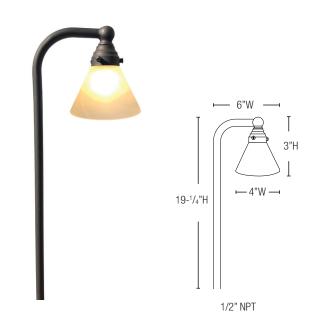

# **LUNA VIDRO**

MICA AMBER ART GLASS SIDE STEM PATH LIGHT

AP-210B-OPAL

#### PRODUCT SPECIFICATIONS

MATERIAL SOLID BRASS FINISH NATURAL BRONZE

GLASS MICA OPAL SOCKET/LAMP SC BAYONET

VOLTAGE 12V

LIGHT SPREAD 3-4 FT AVG

LEAD WIRE 3 FT