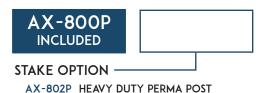

| PROJECT | DATE      |
|---------|-----------|
| ТҮРЕ    | CATALOG # |

# UNIVERSAL CLASSICO

**PATH LIGHT** 

AP-00B-01B / AP-00B-SHORT-01B

## **KEY FEATURES**

- **·SOLID BRASS**
- ·RIDGED SHADE
- ·NATURAL BRONZE FINISH GUARANTEED NOT TO CHIP. FLAKE OR PEEL
- TEMPERED, SHOCK AND HEAT RESISTENT LENS
- ·HIGH TEMPERATURE CERAMIC SOCKET
- ·FIELD REPLACEABLE LED LAMP
- ·LIFETIME WARRANTY ON BRASS MATERIAL
- ·DIMMABLE+

## PRODUCT SPECIFICATIONS

**MATERIAL SOLID BRASS FINISH** NATURAL BRONZE

**LENS** FROST AND CLEAR INCLUDED

SOCKET **BI-PIN LAMP** T3/G4 12V **VOLTAGE** 

LIGHT SPREAD 8-10 FT AVG

**LEAD WIRE** 3 FT

## STEP 1

#### FIXTURE CONFIGURATION



# STEP 3

# **ACCESSORY OPTIONS**



## STEP 2

#### LED LAMP CONFIGURATION



ONLY AVAILABLE IN 1.5W, 2.5W & 3.5W

See Encapsulated T3 LED Lamps Spec Sheet for additional details (1.5w, 2.5w, 3.5w only)

<sup>&</sup>lt;sup>+</sup> Dimmable: +Fully tested with Lutron Diva (DVLV-600P) dimmer and Lightcraft dimmable transformers and LED lamps.