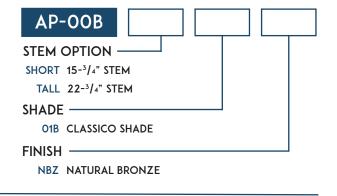

#### FIXTURE CONFIGURATION

# UNIVERSAL CLASSICO

**PATH LIGHT** 

AP-00B-01B / AP-00B-SHORT-01B