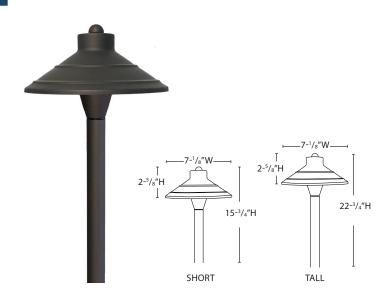

# UNIVERSAL CLASSICO

**PATH LIGHT** 

AP-00B-01B / AP-00B-SHORT-01B

## PRODUCT SPECIFICATIONS

**MATERIAL SOLID BRASS FINISH** NATURAL BRONZE

**LENS** FROST AND CLEAR INCLUDED

SOCKET **BI-PIN LAMP** T3/G4 12V **VOLTAGE** 

LIGHT SPREAD 8-10 FT AVG

**LEAD WIRE** 3 FT