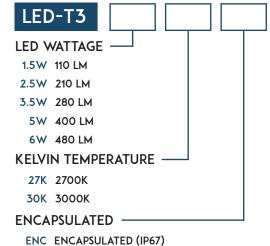

#### LED LAMP CONFIGURATION

ONLY AVAILABLE IN 1.5W, 2.5W & 3.5W

See Encapsulated T3 LED Lamps Spec Sheet for additional details (1.5w, 2.5w, 3.5w only)

<sup>&</sup>lt;sup>+</sup> Dimmable: +Fully tested with Lutron Diva (DVLV-600P) dimmer and Lightcraft dimmable transformers and LED lamps.