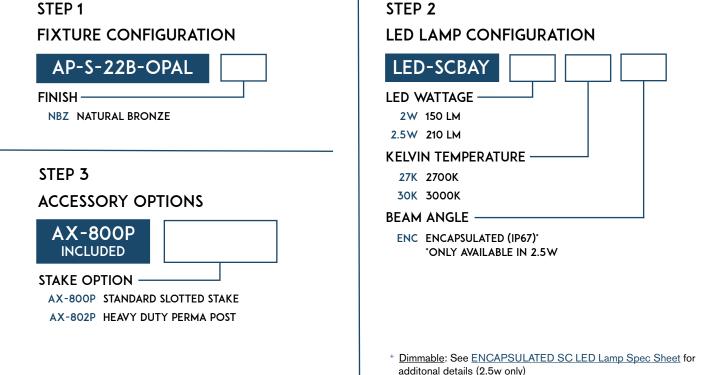

| PROJECT | DATE      |
|---------|-----------|
| ТҮРЕ    | CATALOG # |

## **MICA OPAL**

ART GLASS SIDE STEM PATH LIGHT AP-S-22B-OPAL

## **KEY FEATURES**

•SOLID BRASS WITH ART GLASS SHADE •ADJUSTABLE SHADE FOR OPTIMAL LIGHT SPREAD •NATURAL BRONZE FINISH GUARANTEED NOT TO CHIP, FLAKE OR PEEL

•TEMPERED, SHOCK AND HEAT RESISTENT LENS •HIGH TEMPERATURE CERAMIC SOCKETS •FIELD REPLACEABLE LED LAMPS

## PRODUCT SPECIFICATIONS

DIMENSIONS19-1/2"H X 8-1/4"WMATERIALSOLID BRASSGLASSMICA OPALLAMP/SOCKETSC BAYVOLTAGE9-15V AC/DCLIGHT SPREAD6-8 FT AVGLEAD WIRE3 FT



LIGHTCRAFT OUTDOOR | 9811 OWENSMOUTH AVE | UNIT 1 | CHATSWORTH, CA 91311 PHONE: 818.349.2663 | FAX: 818.349.2676 | E-MAIL: SALES@LIGHTCRAFTOUTDOOR.COM

\* 2w: (Non-Dimmable)