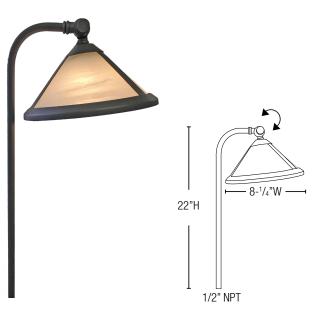

## **MICA OPAL**

ART GLASS SIDE STEM PATH LIGHT AP-S-22B-OPAL

## PRODUCT SPECIFICATIONS

DIMENSIONS19-1/2"H X 8-1/4"WMATERIALSOLID BRASSGLASSMICA OPALLAMP/SOCKETSC BAYVOLTAGE9-15V AC/DCLIGHT SPREAD6-8 FT AVGLEAD WIRE3 FT

LIGHTCRAFT OUTDOOR | 9811 OWENSMOUTH AVE | UNIT 1 | CHATSWORTH, CA 91311 PHONE: 818.349.2663 | FAX: 818.349.2676 | E-MAIL: SALES@LIGHTCRAFTOUTDOOR.COM